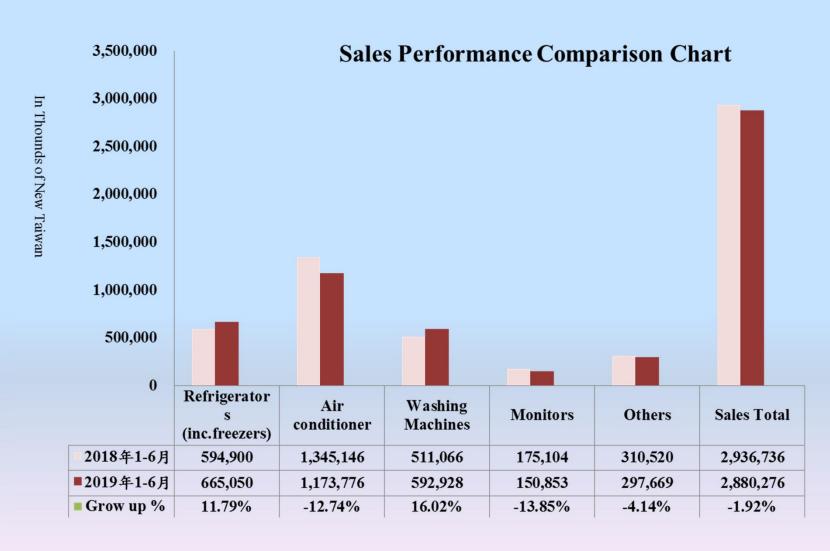

ctric Co., Ltd. went public.



Mr. Wun Fon Lee serves as chairman

Panasonic Japan bought out Sanyo Co of Japan.

#### **SANLUX**

Sanyo Co of Japan withdrew from Taiwan Sanyo Electric Co., Ltd. and the new brand name SANLUX was officially introduced.

#### **Company Introduction-Group Structure**





Headquarter: No.266 Songjiang Rd, Zhongshan Dist, Taipei 104, Taiwan R.O.C

Manufacturing Plant: No,35 Guifeng St, Taishan Dist, New Taipei243, Taiwan

R.O.C (Danfeng MRT Station/Taishan Guihe Station Taoyuan Metro)

**Number of Employees: Approx 1,011** 

Operation Area: Development, manufacture, and sales of home appliances, real estate rentals and developments

#### **Company Introduction-Location**











#### **2018 Operations Overview**









#### Sales Overview 2014~2018









#### Balance Sheet 2016~2018

(In Thousands of New Taiwan Dollars)

|                            | 2016        |      | 2017        |      | 2018        |          |
|----------------------------|-------------|------|-------------|------|-------------|----------|
|                            | Amount      | %    | Amount      | %    | Amount      | <b>%</b> |
| Current Assets             | 2, 148, 937 | 32%  | 2, 039, 862 | 31%  | 2, 018, 983 | 31%      |
| Non-current Assets         | 4, 505, 880 | 68%  | 4, 468, 055 | 69%  | 4, 492, 210 | 69%      |
| Total Assets               | 6, 654, 817 | 100% | 6, 507, 917 | 100% | 6, 511, 193 | 100%     |
| Current Liabilities        | 751, 122    | 11%  | 683, 965    | 11%  | 651, 582    | 10%      |
| Non-current Liabilities    | 677, 017