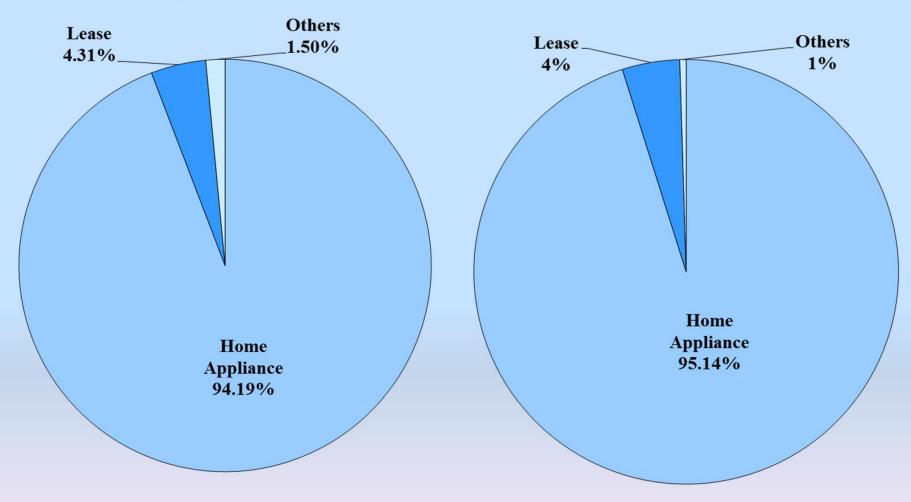

tal of three millions NT.

Taiwan Sanyo Electric Co., Ltd. went public.



Mr. Wun Fon Lee serves as chairman

Panasonic Japan bought out Sanyo Co of Japan.

#### **SANLUX**

Sanyo Co of Japan withdrew from Taiwan Sanyo Electric Co., Ltd. and the new brand name SANLUX was officially introduced.

#### **Company Introduction-Group Structure**





Headquarter: No.266 Songjiang Rd, Zhongshan Dist, Taipei 104, Taiwan R.O.C

Manufacturing Plant: No,35 Guifeng St, Taishan Dist, New Taipei243, Taiwan

R.O.C (Danfeng MRT Station/Taishan Guihe Station Taoyuan Metro)

**Number of Employees: Approx 1,011** 

Operation Area: Development, manufacture, and sales of home appliances, real estate rentals and developments

#### **Company Introduction-Location**











#### **2018 Operations Overview**









#### Sales Overview 2014~2018









#### Balance Sheet 2016~2018

(In Thousands of New Taiwan Dollars)

|                            | 2016        |      | 2017        |      | 2018        |          |
|----------------------------|-------------|------|-------------|------|-------------|----------|
|                            | Amount      | %    | Amount      | %    | Amount      | <b>%</b> |
| Current Assets             | 2, 148, 937 | 32%  | 2, 039, 862 | 31%  | 2, 018, 983 | 31%      |
| Non-current Assets         | 4, 505, 880 | 68%  | 4, 468, 055 | 69%  | 4, 492, 210 | 69%      |
| Total Assets               | 6, 654, 817 | 100% | 6, 507, 917 | 100% | 6, 511, 193 | 100%     |
| Current Liabilities        | 751, 122    | 11%  | 683, 965    | 11%  | 651, 582    | 10%      |