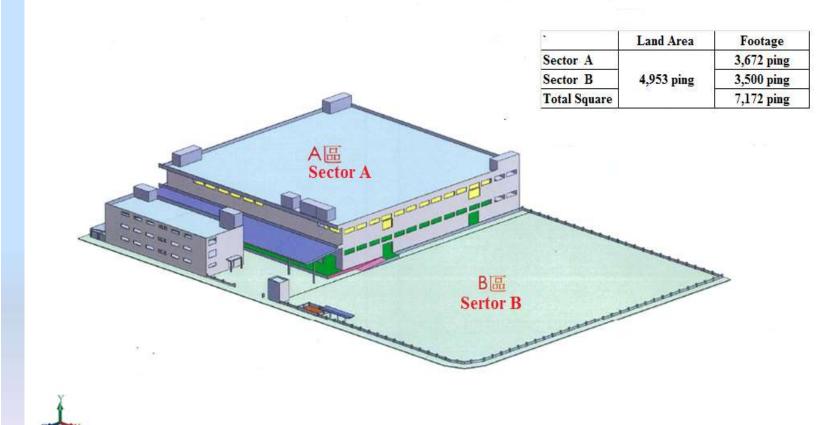

| Item | Subject Matter                    | Location                                               | Land Area           | Total Square<br>Footage      | Usage                                                | Progress                                                                                                         |
|------|-----------------------------------|--------------------------------------------------------|---------------------|------------------------------|------------------------------------------------------|------------------------------------------------------------------------------------------------------------------|
|      | Taishan<br>Manufacturing<br>Plant | New Taipei City<br>Zhongzheng Road                     | 23,031 ping         | 113,538 ping                 | Industrial Land<br>Change                            | Under review by New Taipei City<br>Land Use Conversion Review Board                                              |
|      | Kaohsiung Gangshan                |                                                        | Sector A 3,672 ping | Company warehouse and office | Construction completed and currently in use          |                                                                                                                  |
| 2    | ISOuth                            | Benijhou<br>Industrial Park                            | 4,953 ping          | Sector B 3,500 ping          | Pending tental                                       | Obtained letter of intent to rent<br>by a logistics company. Estimated<br>to star construction by end of<br>year |
|      | Manufacturing                     | New Taipei City<br>Sanxia Zhongzheng<br>Road Section 1 | 11,705 ping         | 22,263 ping                  | Manufacturing plant will move from Taishan to Sanxia | Contrruction depends on the progress of taishan land change                                                      |