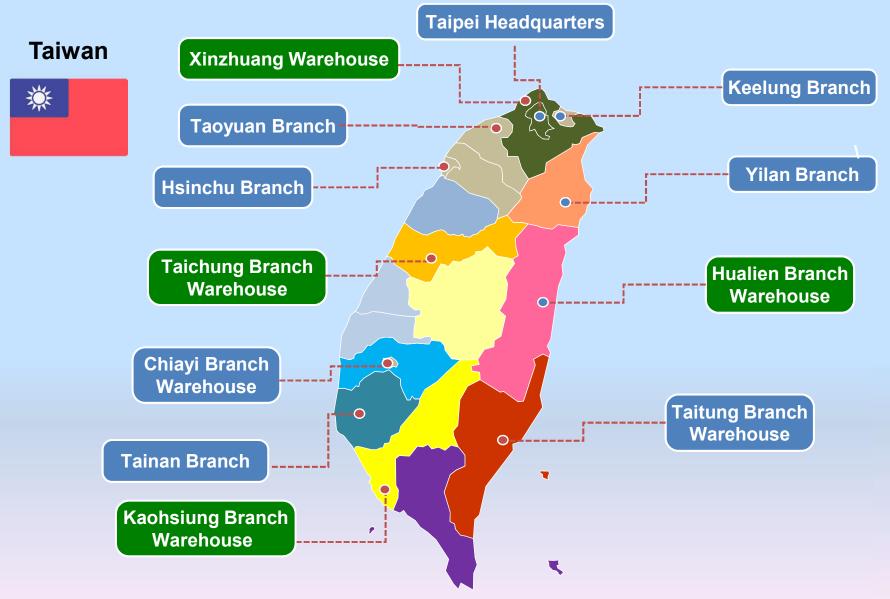

ith Sanyo Electric Co of Japan, with a capital of three millions NT.

Taiwan Sanyo Electric Co., Ltd. went public.



Mr. Wun Fon Lee serves as chairman

Panasonic Japan bought out Sanyo Co of Japan.

#### **SANLUX**

Sanyo Co of Japan withdrew from Taiwan Sanyo Electric Co., Ltd. and the new brand name SANLUX was officially introduced.

#### **Company Introduction-Group Structure**





Headquarter: No.266 Songjiang Rd, Zhongshan Dist, Taipei 104, Taiwan R.O.C

Manufacturing Plant: No,35 Guifeng St, Taishan Dist, New Taipei243, Taiwan

R.O.C (Danfeng MRT Station/Taishan Guihe Station Taoyuan Metro)

**Number of Employees: Approx 1,011** 

Operation Area: Development, manufacture, and sales of home appliances, real estate rentals and developments

#### **Company Introduction-Location**











#### **2018 Operations Overview**









#### Sales Overview 2014~2018









#### Balance Sheet 2016~2018

(In Thousands of New Taiwan Dollars)

|                            | 2016        |      | 2017        |      | 2018        |          |
|----------------------------|-------------|------|-------------|------|-------------|----------|
|                            | Amount      | %    | Amount      | %    | Amount      | <b>%</b> |
| Current Assets             | 2, 148, 937 | 32%  | 2, 039, 862 | 31%  | 2, 018, 983 | 31%      |
| Non-current Assets         | 4, 505, 880 | 68%  | 4, 468, 055 | 69%  | 4, 492, 210 | 69%      |
| Total Assets               | 6, 654, 817 | 100% | 6, 507, 917 | 100% | 6, 511, 193 | 100%     |
| Current Liabilities        | 751, 122    | 11%  | 68