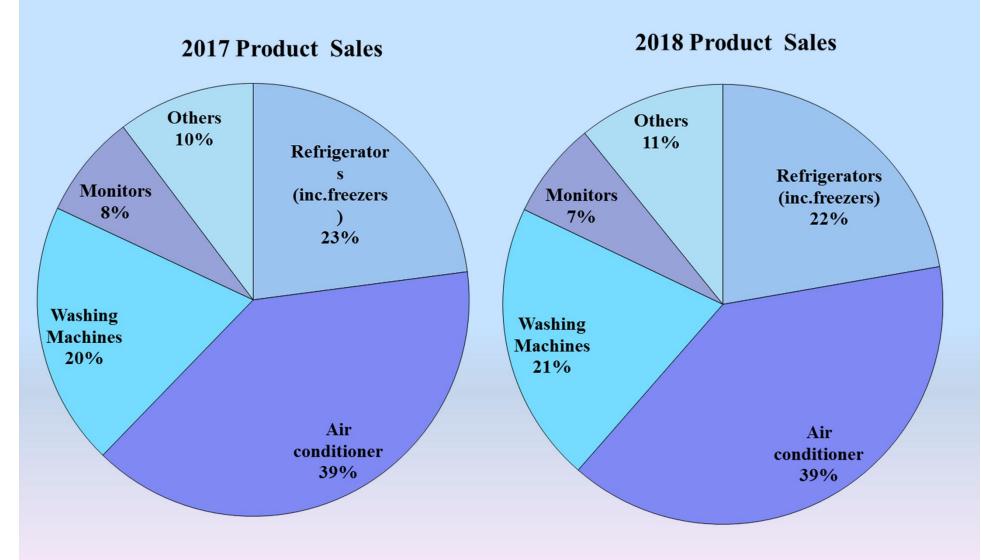

of three millions NT.

Taiwan Sanyo Electric Co., Ltd. went public.



Mr. Wun Fon Lee serves as chairman

Panasonic Japan bought out Sanyo Co of Japan.

#### **SANLUX**

Sanyo Co of Japan withdrew from Taiwan Sanyo Electric Co., Ltd. and the new brand name SANLUX was officially introduced.

#### **Company Introduction-Group Structure**





Headquarter: No.266 Songjiang Rd, Zhongshan Dist, Taipei 104, Taiwan R.O.C

Manufacturing Plant: No,35 Guifeng St, Taishan Dist, New Taipei243, Taiwan

R.O.C (Danfeng MRT Station/Taishan Guihe Station Taoyuan Metro)

**Number of Employees: Approx 1,011** 

Operation Area: Development, manufacture, and sales of home appliances, real estate rentals and developments

#### **Company Introduction-Location**











#### **2018 Operations Overview**









#### Sales Overview 2014~2018









#### Balance Sheet 2016~2018

(In Thousands of New Taiwan Dollars)

|                            | 2016        |      | 2017        |      | 2018        |          |
|----------------------------|-------------|------|-------------|------|-------------|----------|
|                            | Amount      | %    | Amount      | %    | Amount      | <b>%</b> |
| Current Assets             | 2, 148, 937 | 32%  | 2, 039, 862 | 31%  | 2, 018, 983 | 31%      |
| Non-current Assets         | 4, 505, 880 | 68%  | 4, 468, 055 | 69%  | 4, 492, 210 | 69%      |
| Total Assets               | 6, 654, 817 | 100% | 6, 507, 917 | 100% | 6, 511, 193 | 100%     |
| Current Liabilities        | 751, 122    | 11%  | 683, 965    | 11%  | 651, 582    | 10%      |
| N