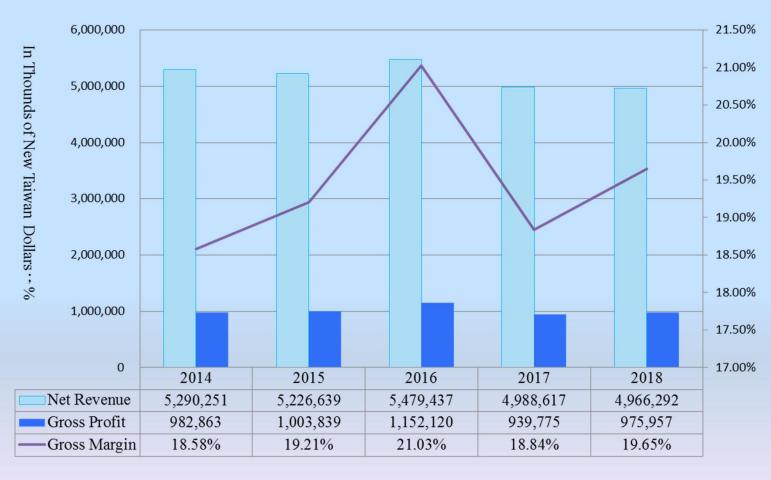

#### Sales Overview 2014~2018

#### Income Statement 2016~2018

(In Thousands of New Taiwan Dollars, Except Earnings Per Share)

|                                   | 2016        |      | 2017        |      | 2018        |      |
|-----------------------------------|-------------|------|-------------|------|-------------|------|
|                                   | Amount      | %    | Amount      | %    | Amount      | %    |
| Net Revenue                       | 5, 479, 437 | 100% | 4, 988, 617 | 100% | 4, 966, 292 | 100% |
| Cost of Goods Sold                | 4, 327, 317 | 79%  | 4, 048, 842 | 81%  | 3, 990, 335 | 80%  |
| Gross Profit                      | 1, 152, 120 | 21%  | 939, 755    | 19%  | 975, 957    | 20%  |
| Operating Expenses                | 728, 343    | 13%  | 700, 070    | 14%  | 726, 188    | 15%  |
| Income from Operations            | 423, 777    | 8%   | 239, 705    | 5%   | 249, 769    | 5%   |
| Non-Operating Income and Expenses | (43, 628)   | -1%  | 15, 057     |      | 1, 584      | _    |
| Income Before Income Tax          | 380, 149    | 7%   | 254, 762    | 5%   | 251, 353    | 5%   |
| Income Tax Expenses               | 66, 166     | 1%   | 39, 379     | 1%   | 47, 473     | 1%   |
| Net Income                        | 313, 983    | 6%   | 215, 383    | 4%   | 203, 880    | 4%   |
| Net Earning Per Share             | 1.22        |      | 0.82        |      | 0.78        |      |