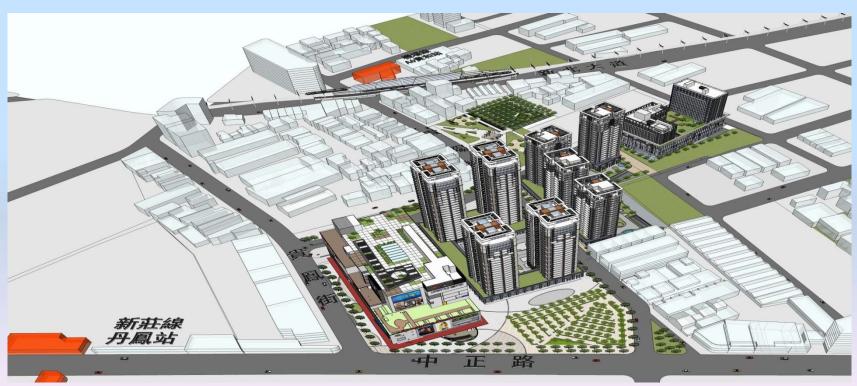

| Item | Subject Matter                    | Location                                               | Land Area           | Total Square<br>Footage      | Usage                                                | Progress                                                                                                         |
|------|-----------------------------------|--------------------------------------------------------|---------------------|------------------------------|------------------------------------------------------|------------------------------------------------------------------------------------------------------------------|
|      | Taishan<br>Manufacturing<br>Plant | New Taipei City<br>Zhongzheng Road                     | 23,031 ping         | 113,538 ping                 | Industrial Land<br>Change                            | Under review by New Taipei City<br>Land Use Conversion Review Board                                              |
|      | Kaohsiung Gangshan                |                                                        | Sector A 3,672 ping | Company warehouse and office | Construction completed and currently in use          |                                                                                                                  |
| 2    | ISOuth                            | Benijhou<br>Industrial Park                            | 4,953 ping          | Sector B 3,500 ping          | Pending tental                                       | Obtained letter of intent to rent<br>by a logistics company. Estimated<br>to star construction by end of<br>year |
|      | Manufacturing                     | New Taipei City<br>Sanxia Zhongzheng<br>Road Section 1 | 11,705 ping         | 22,263 ping                  | Manufacturing plant will move from Taishan to Sanxia | Contrruction depends on the progress of taishan land change                                                      |

- •Project Target: Taiwan Sanyo Taishan Manufacturing Plant (Total square footage 23,503 ping)
- •Project Goal: Under New Taiwan City's industrial development guideline, and in accordance with urban development trend and Taoyuan International Airport MRT Line A6 Passing through the Taishan area. The goal is to move the manufacturing plant to Sanxia to better utilize the land occupying the original Taishan plant.

- •Project Location: The junction between New Taipei City's Taishan District and Xinzhuang District
- •The south borders Zhongzheng Road(22meters), and the north borders New Taipei Boulevard where the Zhonghe Xinliu MRT Line meet the Taoyuan International Airport MRT

#### **Progress note:**

Currently under review by New Taipei City Land Use Conversion Review Board