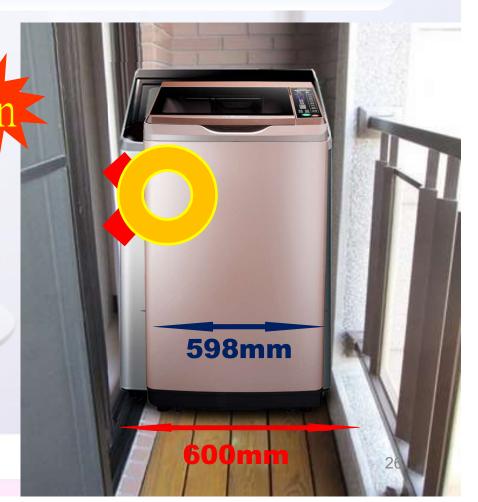

#### **Brand New Designed 15kg Ultrasonic Inverter**

#### **Washing Machine**

# SW-15DAG

- DD ultrasonic inverter model
- Chromatic stainless steel with mirror finish
- Auto tank cleaning
- smallest size with same capacity compared to other brands in the country

台灣三洋電機股份有限公司

## 15kg Smallest Width Compared to Other Brands

|                           | Width      |
|---------------------------|------------|
| <b>SANLUX</b><br>SW-15DAG | 598(mm) wi |
| P牌<br>NA-V150GT           | 640(mm)    |
| L牌<br>WT-ID157SG          | 632(mm)    |
| P牌<br>SF-150ZCV           | 640(mm)    |