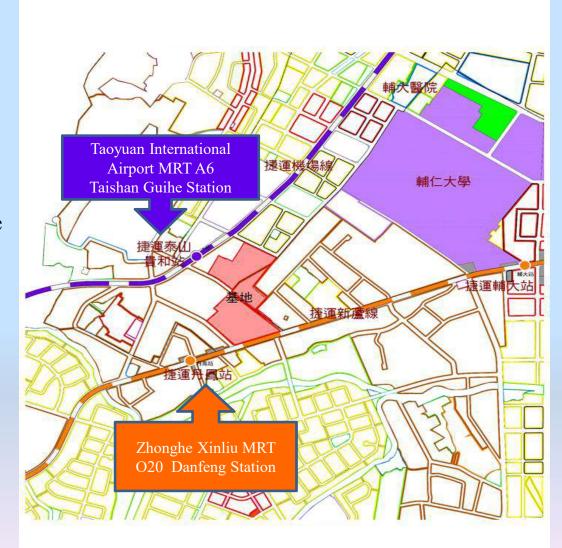

- •Project Target: Taiwan Sanyo Taishan Manufacturing Plant (Total square footage 23,503 ping)
- •Project Goal: Under New Taiwan City's industrial development guideline, and in accordance with urban development trend and Taoyuan International Airport MRT Line A6 Passing through the Taishan area. The goal is to move the manufacturing plant to Sanxia to better utilize the land occupying the original Taishan plant.

- •Project Location: The junction between New Taipei City's Taishan District and Xinzhuang District
- •The south borders Zhongzheng Road(22meters), and the north borders New Taipei Boulevard where the Zhonghe Xinliu MRT Line meet the Taoyuan International Airport MRT

#### **Progress note:**

Currently under review by New Taipei City Land Use Conversion Review Board