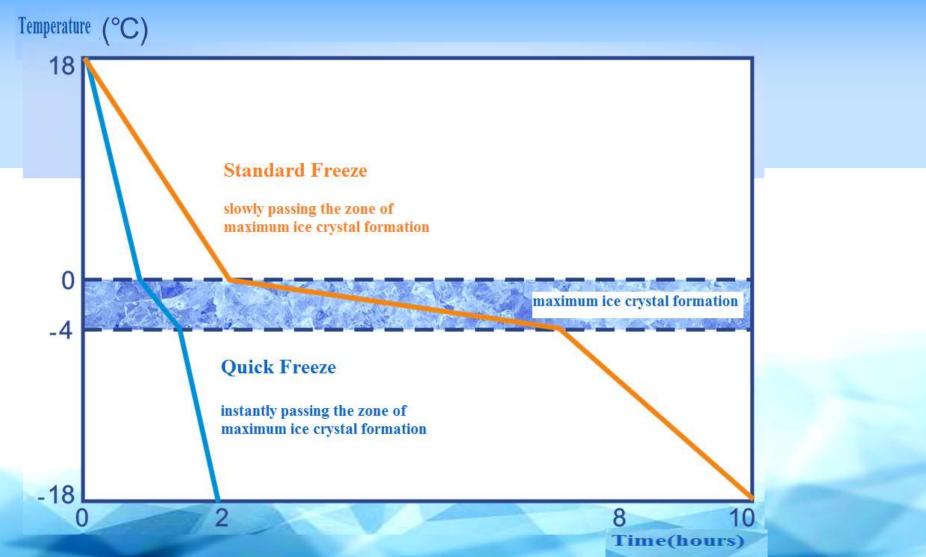

#### Innovation

When freezing time is extension that would lead temperature gap between surface and internal of the item. It could damage the original structure of the item. The more freezing time also shows this water molecular with heavily irregular ice crystal. However, when the ice crystal appearance, it means dehydration is already present