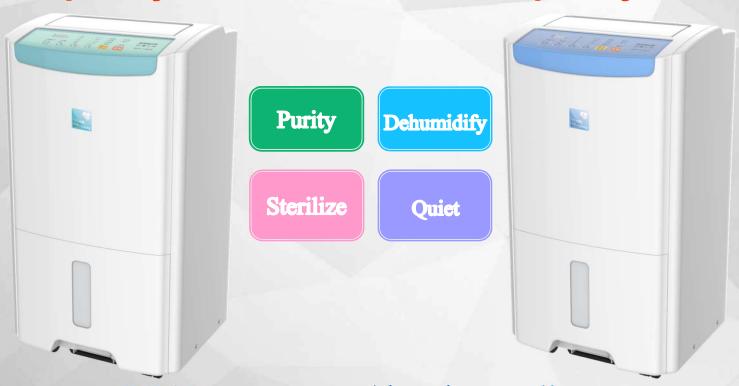

#### **De-humidifier Brand New Model With Touch Screen Panel**

**SDH-130DS** 

Capacity:13liter

**SDH-175DS** 

Capacity: 17.5 liter

EF(Energy Factor)level compliant to the new Energy Efficient Standard