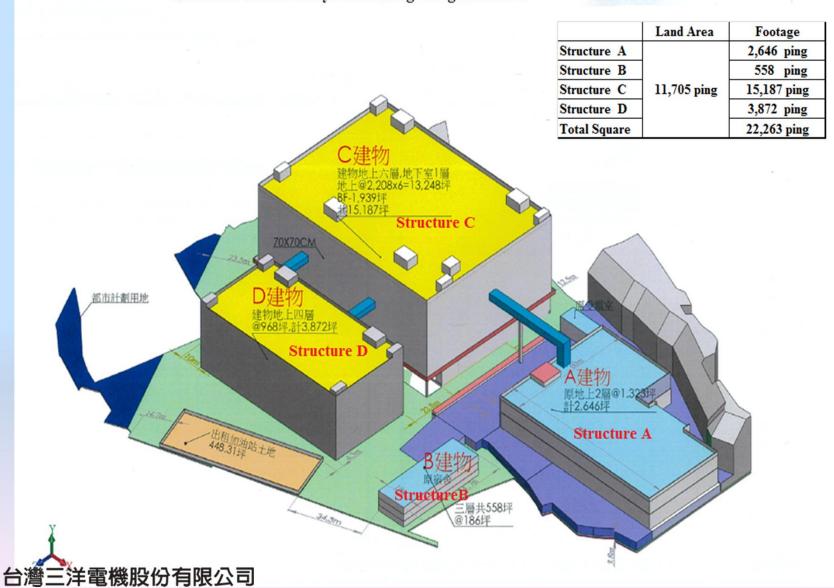

| Item | Subject Matter                    | Location                                               | Land Area           | Total Square<br>Footage      | Usage                                                | Progress                                                                                                         |
|------|-----------------------------------|--------------------------------------------------------|---------------------|------------------------------|------------------------------------------------------|------------------------------------------------------------------------------------------------------------------|
|      | Taishan<br>Manufacturing<br>Plant | New Taipei City<br>Zhongzheng Road                     | 23,031 ping         | 113,538 ping                 | Industrial Land<br>Change                            | Under review by New Taipei City<br>Land Use Conversion Review Board                                              |
|      | Kaohsiung Gangshan                |                                                        | Sector A 3,672 ping | Company warehouse and office | Construction completed and currently in use          |                                                                                                                  |
| 2    | ISOuth                            | Benijhou<br>Industrial Park                            | 4,953 ping          | Sector B 3,500 ping          | Pending tental                                       | Obtained letter of intent to rent<br>by a logistics company. Estimated<br>to star construction by end of<br>year |
|      | Manufacturing                     | New Taipei City<br>Sanxia Zhongzheng<br>Road Section 1 | 11,705 ping         | 22,263 ping                  | Manufacturing plant will move from Taishan to Sanxia | Contrruction depends on the progress of taishan land change                                                      |